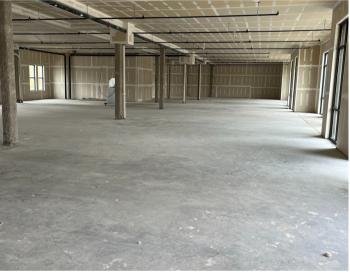

## STREET LEVEL RETAIL FOR SALE OR LEASE

The Quarters 3rd and Patterson Bloomington, IN 47403

- Ideal for Restaurants (Equipped with Grease interceptors and High Ceilings)
- Total SF +/- 31,801

FEATURES

- Located on the main corridor from Bloomington westside to Downtown
- NNN charges negotiable
- Tenant Improvement negotiable
- Lease term Negotiable
- Lease Price \$18.50/SF
- Sale Price (for +/- 31,801)
  \$4,025,800 (including two existing Tenants)

Centrally Located Retail/Office/Medical Space Available For Lease

BAMIGOS 🗱 🖉 Call Net

- Building 2: Three spaces available plumbed with grease interceptor
  - Space 2102 1,854 SF
  - Space 2103 3,484 SF
  - Space 2104 2,387 SF
- Building 3 6,269 SF (Divisible by 3)
  Plumbed with grease interceptor: Suites 3101-3103
- Building 4 11,204 SF (Divisible by 4): Suites 4101-4104