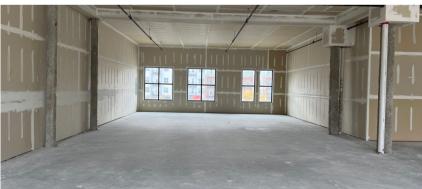

## STREET LEVEL RETAIL FOR SALE OR LEASE

The Quarters 3rd and Patterson Bloomington, IN 47403

- Ideal for Restaurants (Equipped with Grease interceptors and High Ceilings)
- Total SF +/- 31,801

FEATURES

- Located on the main corridor from Bloomington westside to Downtown
- NNN charges negotiable
- Tenant Improvement negotiable
- Lease term Negotiable
- Lease Price \$18.50/SF
- Sale Price (for +/- 31,801)
  \$4,025,800 (including two existing Tenants)

Centrally Located Retail/Office/Medical Space Available For Lease

BAMIGOS 🗱 🖉 Call Net

- Building 2: Three spaces available plumbed with grease interceptor
  - Space 2102 1,854 SF
  - Space 2103 3,484 SF
  - Space 2104 2,387 SF
- Building 3 6,269 SF (Divisible by 3)
  Plumbed with grease interceptor: Suites 3101-3103
- Building 4 11,204 SF (Divisible by 4): Suites 4101-4104