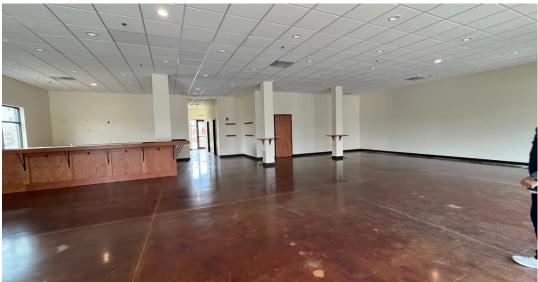

## STREET LEVEL RETAIL FOR SALE OR LEASE

The Quarters 3rd and Patterson Bloomington, IN 47403

- Ideal for Restaurants (Equipped with Grease interceptors and High Ceilings)
- Total SF +/- 31,801

FEATURES

- Located on the main corridor from Bloomington westside to Downtown
- NNN charges negotiable
- Tenant Improvement negotiable
- Lease term Negotiable
- Lease Price \$18.50/SF
- Sale Price (for +/- 31,801)
  \$4,025,800 (including two existing Tenants)