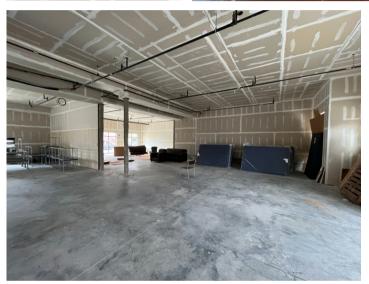

Centrally Located Retail/Office/Medical Space Available For Lease

BAMIGOS 🗱 🖉 Call Net

- Building 2: Three spaces available plumbed with grease interceptor
  - Space 2102 1,854 SF
  - Space 2103 3,484 SF
  - Space 2104 2,387 SF
- Building 3 6,269 SF (Divisible by 3)
  Plumbed with grease interceptor: Suites 3101-3103
- Building 4 11,204 SF (Divisible by 4): Suites 4101-4104