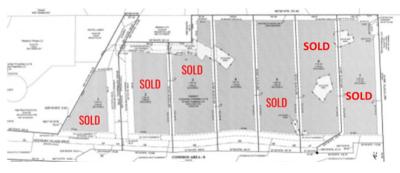

## FOR SALE 2 ACRE DEVELOPMENT LOTS NORTHSIDE BLOOMINGTON

3135-3141 N. Westbury Dr. Bloomington, IN 47404

| Total Lots Left     | 1                       |
|---------------------|-------------------------|
| Lot #               | 4                       |
| Electric Hook-up    | 480 Volts/3 Phase       |
| Zoning              | General Commercial (GC) |
| Annual Property Tax | \$3,504.34              |
| Price               | \$275,000               |

## **FEATURES**

- Infrastructure for city water & private sewer system hook-up available at cost to the buyer
- High Visibility in High Traffic
  Location
- Access to property from Arlington Road

WWW.COCKERHAMCOMMERCIAL.COM