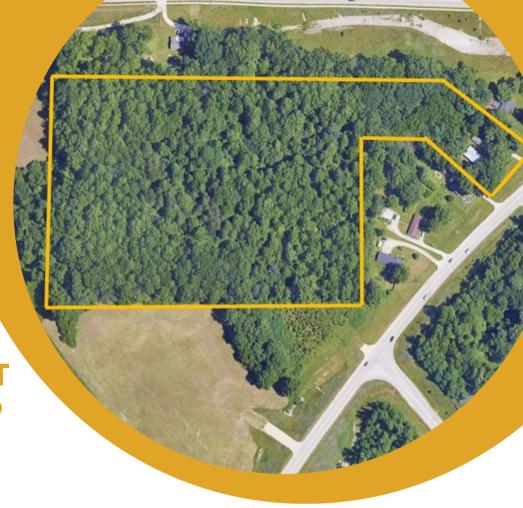

**DEVELOPMENT SITE NEAR I-69** 

**FOR SALE** 

4070 S Rockport Rd, Bloomington, IN 47403

**Total Acres** 

+/- 14.43

**Zoning** 

Proposed Zoning from AG/RR to

Limited Industrial

**Annual Property Taxes** 

\$2,291.52 (GIS)

**Price** 

\$2,195,000

- Development site next to I-69
- Located near Monroe Hospital and Bloomington's Southside
- The Development site is 54.5 miles from Indianapolis, IN and is 119 miles from Evansville, IN