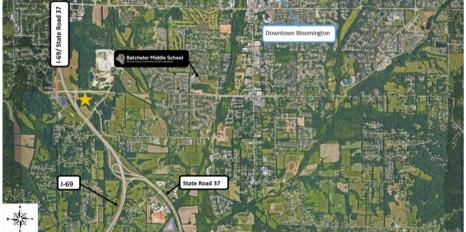

**DEVELOPMENT SITE NEAR I-69** 

**FOR SALE** 

4070 S Rockport Rd, Bloomington, IN 47403

**Total Acres** 

+/- 14.43

**Zoning** 

Proposed Zoning from AG/RR to

Limited Industrial

**Annual Property Taxes** 

\$2,291.52 (GIS)

**Price** 

\$2,195,000

- Development site next to I-69
- Located near Monroe Hospital and Bloomington's Southside
- The Development site is 54.5 miles from Indianapolis, IN and is 119 miles from Evansville, IN