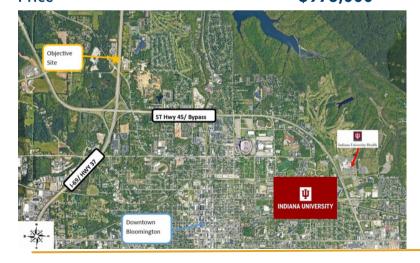

## GREAT INVESTMENT 8% CAP RATE FOR SALE

3116 N Canterbury Ct Bloomington, IN 47404

| Price                 | \$975.000             |
|-----------------------|-----------------------|
| Annual Property Taxes | \$2,924.56 (GIS)      |
| Offices               | 3 + Showroom          |
| Zoning                | General Business (GB) |
| Total SF              | +/- 6,600             |
|                       |                       |