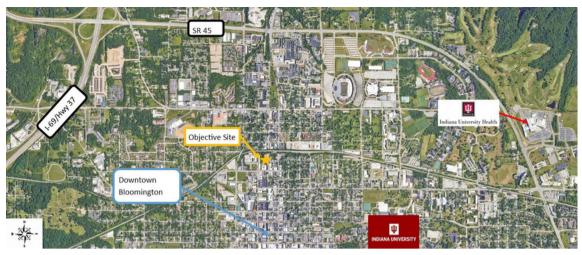

• Excellent condition and move in ready!

- Main level features 9 exam rooms, two waiting areas plus 2 restrooms
- Lower level features 4 exam rooms with an additional waiting room
- Lower level also has 1,100 SF unfinished space for storage with two additional unfinished exam rooms
- Incredible location near Downtown Bloomington, Indiana University and Bloomington's northside.
- Includes a Private Parking Lot with 12 spaces