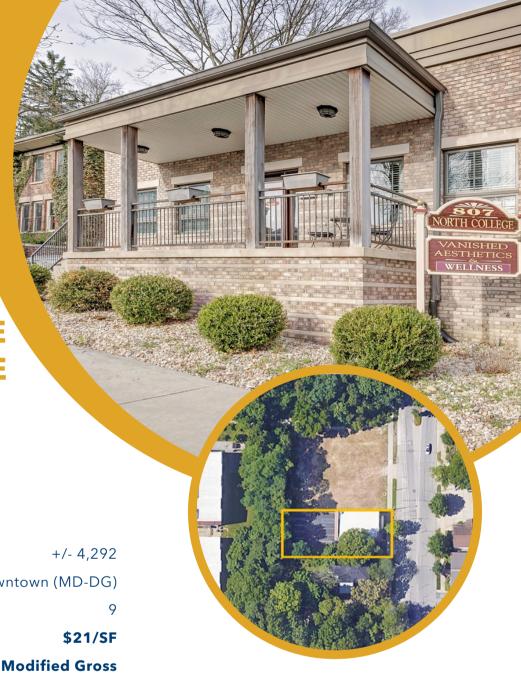

DOWNTOWN
OFFICE SPACE
WITH PRIVATE
PARKING

## **FOR LEASE**

807 N College Ave. Bloomington, IN 47404

**Total SF** +/- 4,292

**Zoning** Mix-use Downtown (MD-DG)

Office Spaces 9

Lease Price \$21/SF

Lease Type Modified Gross

Tenant Pays Utilities & Maintenance