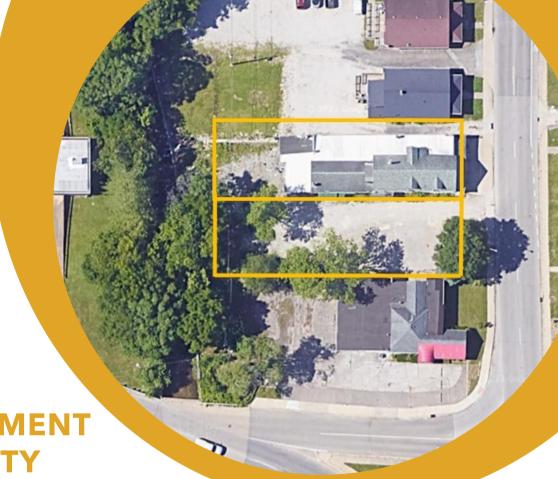

## **FOR SALE**

752 & 754 S. Walnut Street Bloomington, IN 47401

Total SF +/- 8,298

**Zoning** Mix-use Downtown Gateway

(MD-DG)

**Annual Property Taxes** \$6321.10 (GIS)

Price \$249,900

## FEATURES

- Currently one building on the property
- Property has great visibility on busy Walnut Street leading into downtown Bloomington
- Zoning possibilities include residential apartments, restaurants, retail buildings, & etc.