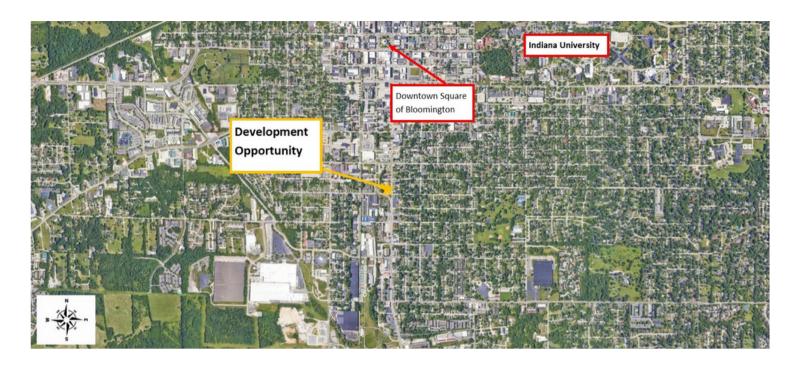

## **FOR SALE**

752 & 754 S. Walnut Street Bloomington, IN 47401

Total SF +/- 8,298

**Zoning** Mix-use Downtown Gateway

(MD-DG)

**Annual Property Taxes** \$6321.10 (GIS)

Price \$249,900

## FEATURES

- Currently one building on the property
- Property has great visibility on busy Walnut Street leading into downtown Bloomington
- Zoning possibilities include residential apartments, restaurants, retail buildings, & etc.