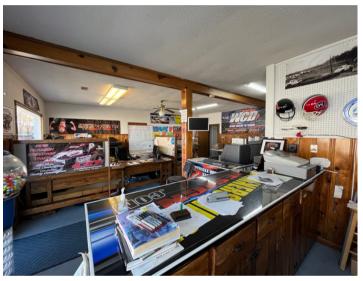

• Office features open floorplan

**FEATURES** 

- 2 Blocks South of the Sqaure
- Currently used as a print shop, but has many different possibilities
- Recent Upgrades: new metal roof, gutters, siding, insulated garage door at loading dock and insulated alley door.