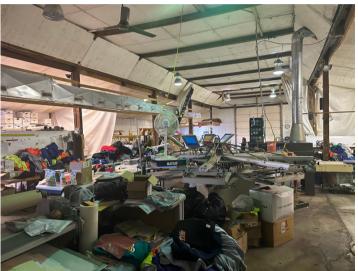

## \*FAVORABLE SELLER FINANCING TERMS AVAILABLE\*

56 E. Jefferson St. Spencer, IN 47460

| Price                 | \$400,000              |
|-----------------------|------------------------|
| Annual Property Taxes | \$1,695.64 (GIS)       |
| Zoning                | Residential/Commercial |
| Warehouse SF          | +/-4,000               |
| Office SF             | +/- 1,200              |
| Total SF              | +/- 5,200              |

• Office features open floorplan

**FEATURES** 

- 2 Blocks South of the Sqaure
- Currently used as a print shop, but has many different possibilities
- Recent Upgrades: new metal roof, gutters, siding, insulated garage door at loading dock and insulated alley door.