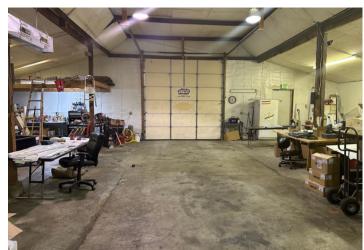

## \*FAVORABLE SELLER FINANCING TERMS AVAILABLE\*

56 E. Jefferson St. Spencer, IN 47460

| Price                 | \$400,000              |
|-----------------------|------------------------|
| Annual Property Taxes | \$1,695.64 (GIS)       |
| Zoning                | Residential/Commercial |
| Warehouse SF          | +/-4,000               |
| Office SF             | +/- 1,200              |
| Total SF              | +/- 5,200              |

• Office features open floorplan

**FEATURES** 

- 2 Blocks South of the Sqaure
- Currently used as a print shop, but has many different possibilities
- Recent Upgrades: new metal roof, gutters, siding, insulated garage door at loading dock and insulated alley door.