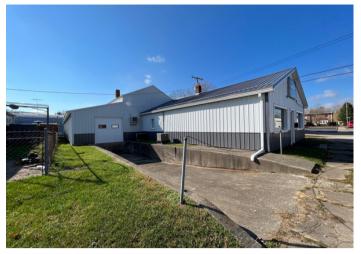

## \*FAVORABLE SELLER FINANCING TERMS AVAILABLE\*

56 E. Jefferson St. Spencer, IN 47460

| Price                 | \$400,000              |
|-----------------------|------------------------|
| Annual Property Taxes | \$1,695.64 (GIS)       |
| Zoning                | Residential/Commercial |
| Warehouse SF          | +/-4,000               |
| Office SF             | +/- 1,200              |
| Total SF              | +/- 5,200              |

• Office features open floorplan

**FEATURES** 

- 2 Blocks South of the Sqaure
- Currently used as a print shop, but has many different possibilities
- Recent Upgrades: new metal roof, gutters, siding, insulated garage door at loading dock and insulated alley door.