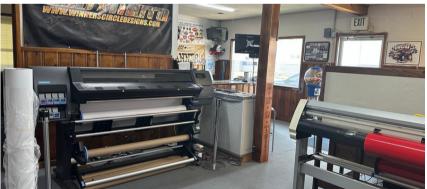

Recent Upgrades!!

• Office features open floorplan

**FEATURES** 

- 2 Blocks South of the Sqaure
- Currently used as a print shop, but has many different possibilities
- Recent Upgrades: new metal roof, gutters, siding, insulated garage door at loading dock and insulated alley door.