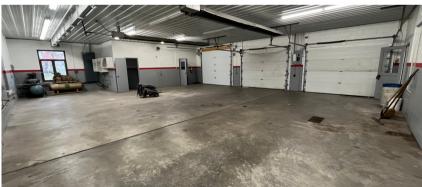

• The property features a front office space with a reception desk with lobby, two offices and a breakroom

FEATURES

- Warehouse space with two 12' overhead doors, attached to the main building is a space with 3 8ft garage doors that holds to 2 air compressors
- The Second building as 1 restroom, 3 8ft garage door, 1 10ft garage door, and 2 air compressors
- Near Busy westside Bloomington and I-69