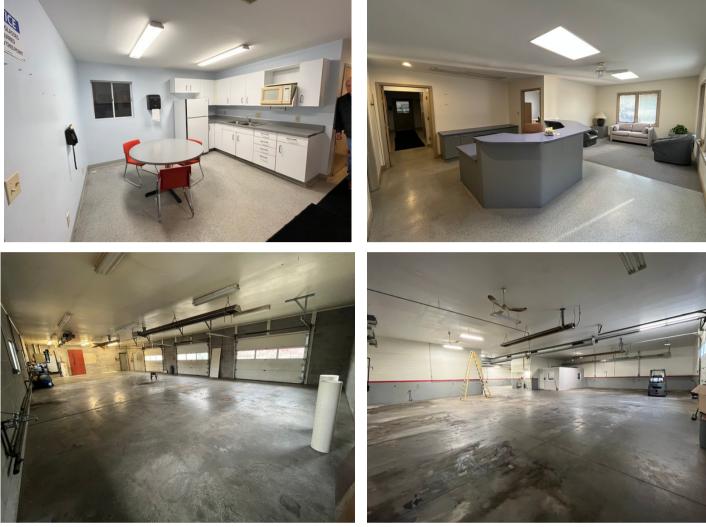

• The property features a front office space with a reception desk with lobby, two offices and a breakroom

FEATURES

- Warehouse space with two 12' overhead doors, attached to the main building is a space with 3 8ft garage doors that holds to 2 air compressors
- The Second building as 1 restroom, 3 8ft garage door, 1 10ft garage door, and 2 air compressors
- Near Busy westside Bloomington and I-69