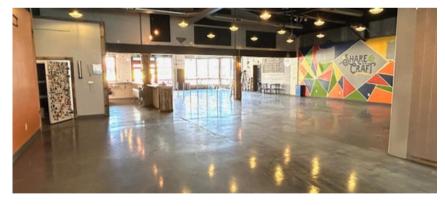

BUILDING **FOR LEASE** 

419 N Walnut St. Bloomington, IN 47404

**Total SF** 

Zoning

Lease type

**Lease Price** 

+/- 8,273

Mix-use Downtown Core (MD-DC)

NNN

SWITCHYARD

419 NORTH WALNUT STREET

\$15.95/SF

- Property Located just a few blocks from the Courthouse Square and walking distance to the campus of Indiana University
- This Building has always played a prominent role in the evolution of Bloomington's vibrant Downtown District and recently was the home of Switchyard Brewery.
- Property was totally renovated in 2017 with new Rubber Roof, All HVAC units and duct work, bathrooms plus electrical, plumbing and fire suppression systems.
- Full kitchen and numerous walk-in coolers
- Possible Uses: Restaurant/Bar, Community/Recreation Center, Fitness Center, Retail