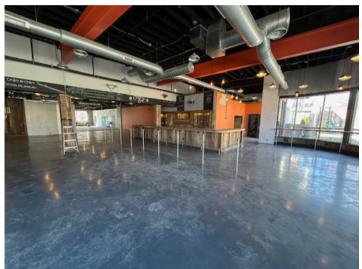

NNN

SWITCHYARD

419 NORTH WALNUT STREET

\$15.95/SF

- Property Located just a few blocks from the Courthouse Square and walking distance to the campus of Indiana University
- This Building has always played a prominent role in the evolution of Bloomington's vibrant Downtown District and recently was the home of Switchyard Brewery.
- Property was totally renovated in 2017 with new Rubber Roof, All HVAC units and duct work, bathrooms plus electrical, plumbing and fire suppression systems.
- Full kitchen and numerous walk-in coolers
- Possible Uses: Restaurant/Bar, Community/Recreation Center, Fitness Center, Retail