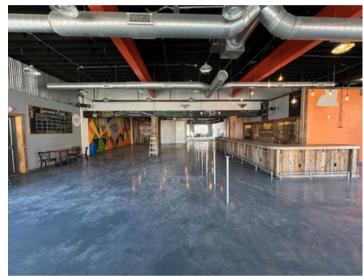

BUILDING **FOR LEASE** 

419 N Walnut St. Bloomington, IN 47404

**Total SF** 

Zoning

Lease type

**Lease Price** 

+/- 8,273

Mix-use Downtown Core (MD-DC)

NNN

SWITCHYARD

419 NORTH WALNUT STREET

\$15.95/SF

- Property Located just a few blocks from the Courthouse Square and walking distance to the campus of Indiana University
- This Building has always played a prominent role in the evolution of Bloomington's vibrant Downtown District and recently was the home of Switchyard Brewery.
- Property was totally renovated in 2017 with new Rubber Roof, All HVAC units and duct work, bathrooms plus electrical, plumbing and fire suppression systems.
- Full kitchen and numerous walk-in coolers
- Possible Uses: Restaurant/Bar, Community/Recreation Center, Fitness Center, Retail