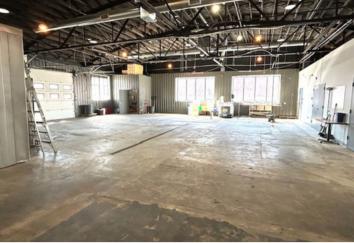

NNN

SWITCHYARD

419 NORTH WALNUT STREET

\$15.95/SF

- Property Located just a few blocks from the Courthouse Square and walking distance to the campus of Indiana University
- This Building has always played a prominent role in the evolution of Bloomington's vibrant Downtown District and recently was the home of Switchyard Brewery.
- Property was totally renovated in 2017 with new Rubber Roof, All HVAC units and duct work, bathrooms plus electrical, plumbing and fire suppression systems.
- Full kitchen and numerous walk-in coolers
- Possible Uses: Restaurant/Bar, Community/Recreation Center, Fitness Center, Retail