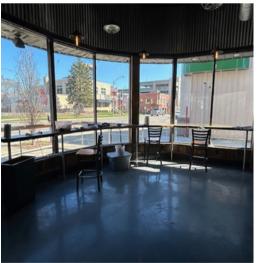

NNN

SWITCHYARD

419 NORTH WALNUT STREET

\$15.95/SF

- Property Located just a few blocks from the Courthouse Square and walking distance to the campus of Indiana University
- This Building has always played a prominent role in the evolution of Bloomington's vibrant Downtown District and recently was the home of Switchyard Brewery.
- Property was totally renovated in 2017 with new Rubber Roof, All HVAC units and duct work, bathrooms plus electrical, plumbing and fire suppression systems.
- Full kitchen and numerous walk-in coolers
- Possible Uses: Restaurant/Bar, Community/Recreation Center, Fitness Center, Retail