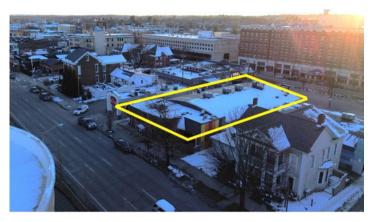

BUILDING **FOR LEASE** 

419 N Walnut St. Bloomington, IN 47404

**Total SF** 

Zoning

Lease type

**Lease Price** 

+/- 8,273

Mix-use Downtown Core (MD-DC)

NNN

SWITCHYARD

419 NORTH WALNUT STREET

\$15.95/SF

- Property Located just a few blocks from the Courthouse Square and walking distance to the campus of Indiana University
- This Building has always played a prominent role in the evolution of Bloomington's vibrant Downtown District and recently was the home of Switchyard Brewery.
- Property was totally renovated in 2017 with new Rubber Roof, All HVAC units and duct work, bathrooms plus electrical, plumbing and fire suppression systems.
- Full kitchen and numerous walk-in coolers
- Possible Uses: Restaurant/Bar, Community/Recreation Center, Fitness Center, Retail