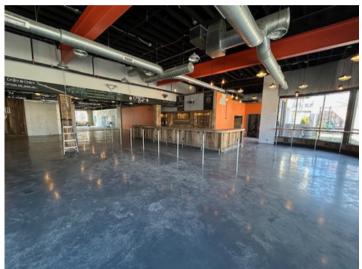

NNN

SWITCHYARD

419 NORTH WALNUT STREET

\$15.95/SF

- Property Located just a few blocks from the Courthouse
   Square and walking distance to the campus of Indiana
   University
- This Building has always played a prominent role in the evolution of Bloomington's vibrant Downtown District and recently was the home of Switchyard Brewery.
- Property was totally renovated in 2017 with new Rubber Roof,
   All HVAC units and duct work, bathrooms plus electrical,
   plumbing and fire suppression systems.
- Full kitchen and numerous walk-in coolers
- Possible Uses: Restaurant/Bar, Community/Recreation Center,
   Fitness Center, Retail