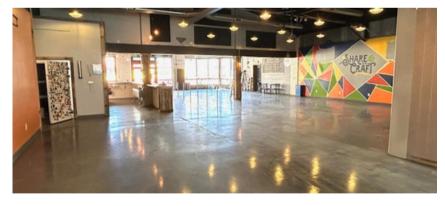

BUILDING FOR LEASE

419 N Walnut St. Bloomington, IN 47404

**Total SF** 

Zoning

Lease type

**Lease Price** 

+/- 8,273

Mix-use Downtown Core (MD-DC)

NNN

SWITCHYARD

419 NORTH WALNUT STREET

\$15.95/SF

- Property Located just a few blocks from the Courthouse
   Square and walking distance to the campus of Indiana
   University
- This Building has always played a prominent role in the evolution of Bloomington's vibrant Downtown District and recently was the home of Switchyard Brewery.
- Property was totally renovated in 2017 with new Rubber Roof,
   All HVAC units and duct work, bathrooms plus electrical,
   plumbing and fire suppression systems.
- Full kitchen and numerous walk-in coolers
- Possible Uses: Restaurant/Bar, Community/Recreation Center,
   Fitness Center, Retail