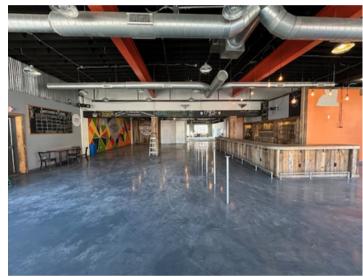

BUILDING FOR LEASE

419 N Walnut St. Bloomington, IN 47404

**Total SF** 

Zoning

Lease type

**Lease Price** 

+/- 8,273

Mix-use Downtown Core (MD-DC)

NNN

SWITCHYARD

419 NORTH WALNUT STREET

\$15.95/SF

- Property Located just a few blocks from the Courthouse
   Square and walking distance to the campus of Indiana
   University
- This Building has always played a prominent role in the evolution of Bloomington's vibrant Downtown District and recently was the home of Switchyard Brewery.
- Property was totally renovated in 2017 with new Rubber Roof,
   All HVAC units and duct work, bathrooms plus electrical,
   plumbing and fire suppression systems.
- Full kitchen and numerous walk-in coolers
- Possible Uses: Restaurant/Bar, Community/Recreation Center,
   Fitness Center, Retail