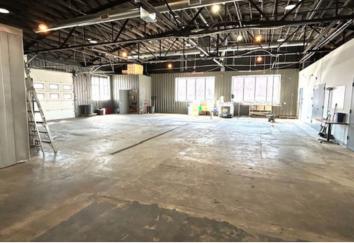

NNN

SWITCHYARD

419 NORTH WALNUT STREET

\$15.95/SF

- Property Located just a few blocks from the Courthouse
   Square and walking distance to the campus of Indiana
   University
- This Building has always played a prominent role in the evolution of Bloomington's vibrant Downtown District and recently was the home of Switchyard Brewery.
- Property was totally renovated in 2017 with new Rubber Roof,
   All HVAC units and duct work, bathrooms plus electrical,
   plumbing and fire suppression systems.
- Full kitchen and numerous walk-in coolers
- Possible Uses: Restaurant/Bar, Community/Recreation Center,
   Fitness Center, Retail