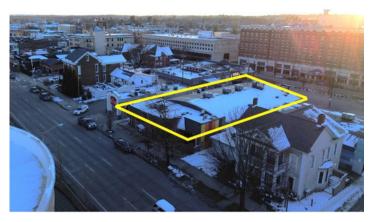

BUILDING FOR LEASE

419 N Walnut St. Bloomington, IN 47404

**Total SF** 

Zoning

Lease type

**Lease Price** 

+/- 8,273

Mix-use Downtown Core (MD-DC)

NNN

SWITCHYARD

419 NORTH WALNUT STREET

\$15.95/SF

- Property Located just a few blocks from the Courthouse
   Square and walking distance to the campus of Indiana
   University
- This Building has always played a prominent role in the evolution of Bloomington's vibrant Downtown District and recently was the home of Switchyard Brewery.
- Property was totally renovated in 2017 with new Rubber Roof,
   All HVAC units and duct work, bathrooms plus electrical,
   plumbing and fire suppression systems.
- Full kitchen and numerous walk-in coolers
- Possible Uses: Restaurant/Bar, Community/Recreation Center,
   Fitness Center, Retail