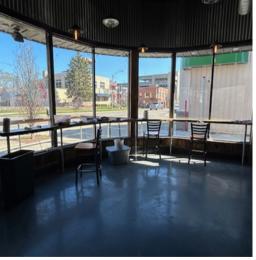

NNN

SWITCHYARD

419 NORTH WALNUT STREET

\$15.95/SF

- Property Located just a few blocks from the Courthouse
   Square and walking distance to the campus of Indiana
   University
- This Building has always played a prominent role in the evolution of Bloomington's vibrant Downtown District and recently was the home of Switchyard Brewery.
- Property was totally renovated in 2017 with new Rubber Roof,
   All HVAC units and duct work, bathrooms plus electrical,
   plumbing and fire suppression systems.
- Full kitchen and numerous walk-in coolers
- Possible Uses: Restaurant/Bar, Community/Recreation Center,
   Fitness Center, Retail