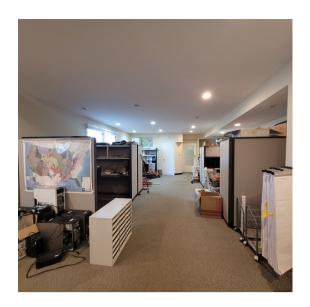

## **FOR SALE**

411 W. Gourley Pike Bloomington, IN 47404

Gross SF +/- 7,100
Floors 4
Offices 12
Zoning Mix-Used Medium Scale

Parking Lot Private Lot