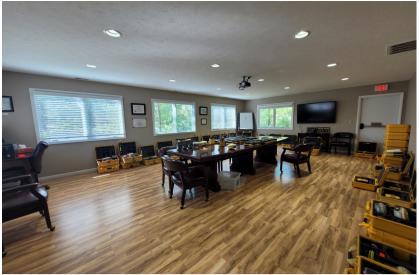

## **FOR SALE**

411 W. Gourley Pike Bloomington, IN 47404

Gross SF +/- 7,100
Floors 4
Offices 12
Zoning Mix-Used Medium Scale

Parking Lot Private Lot