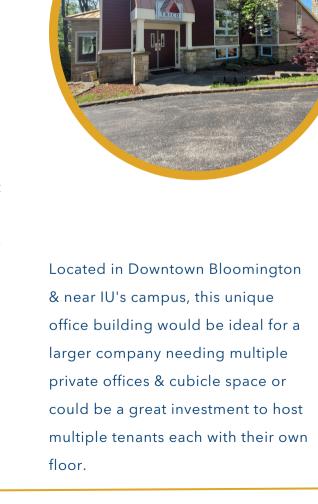

## **FOR SALE**

411 W. Gourley Pike Bloomington, IN 47404

Gross SF +/- 7,100
Floors 4
Offices 12
Zoning Mix-Used Medium Scale

Parking Lot Private Lot