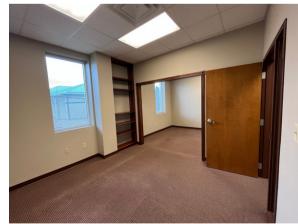

## OFFICE SPACE FOR LEASE

3939 S Walnut St. Bloomington, IN 47401

| Total SF    | +/- 2,130              |
|-------------|------------------------|
| Office      | 8                      |
| Zoning      | Mix-use Corridor (MC)  |
| Lease Price | \$21/SF                |
| Lease Type  | Gross Lease + Electric |

## Located on the busy corner of Walnut and Gordon Pike

MORTGAGE MASTERS

• Near I-69 and State Rd 37

FEATURES

- Near Clear Creek Crossing and Kroger South
- Property Features 8 Offices, 1
  conference room, reception area,
  & a kitchenette