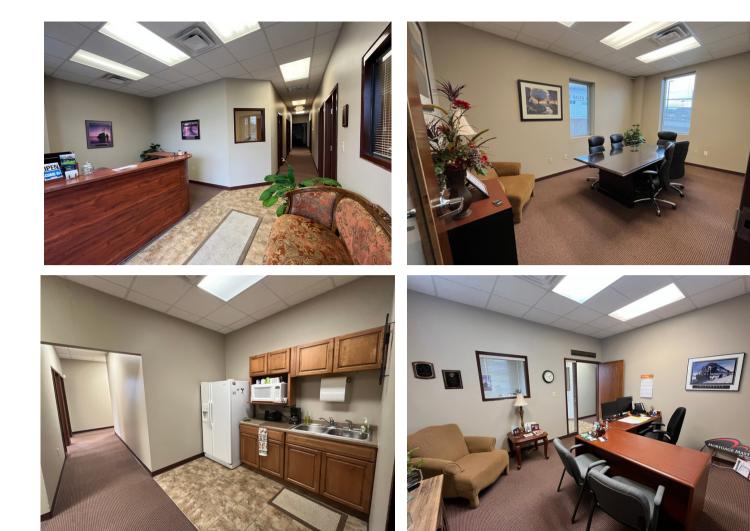

## OFFICE SPACE FOR LEASE

3939 S Walnut St. Bloomington, IN 47401

| Total SF    | +/- 2,130              |
|-------------|------------------------|
| Office      | 8                      |
| Zoning      | Mix-use Corridor (MC)  |
| Lease Price | \$21/SF                |
| Lease Type  | Gross Lease + Electric |

## Located on the busy corner of Walnut and Gordon Pike

MORTGAGE MASTERS

• Near I-69 and State Rd 37

FEATURES

- Near Clear Creek Crossing and Kroger South
- Property Features 8 Offices, 1
  conference room, reception area,
  & a kitchenette