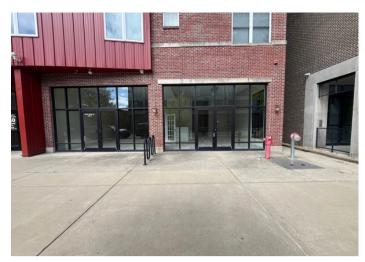

## TWO RETAIL/OFFICE SPACES FOR LEASE DOWNTOWN BLOOMINGTON

340 S Walnut St. Bloomington, IN 47401

**Total SF** +/- 1,230

Zoning (MD-DC)

Lease Price \$16.50

Lease Type NNN plus Utilities

- Each suite is 615 SF and has 1 restroom plus a store front door
- The space is located south of the town square