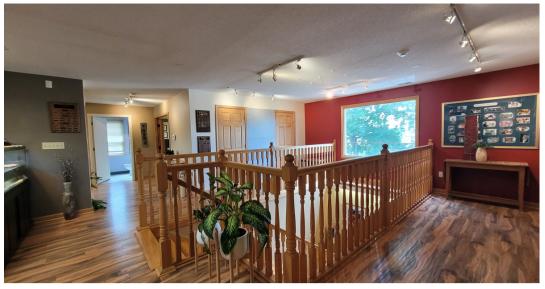

## **FOR SALE**

300-314 W 1st Street Bloomington, IN 47403

**Total SF** +/- 6,120

Acreage 0.57

**New Zoning** Mixed-use Medium Scale (MM)

Stories 2

Est. Annual Taxes \$14,698

Price \$1,725,000

- This site, which includes 3 parcels, is an ideal redevelopment opportunity adjacent to the B-Line trail and the Hopewell Development site.
- The central location provides for easy access to downtown Bloomington and all its local amenities.
- New zoning allows for 33 additional permitted uses.