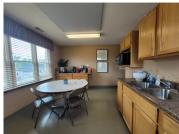

## **FOR SALE**

300-314 W 1st Street Bloomington, IN 47403

**Total SF** +/- 6,120

Acreage 0.57

**New Zoning** Mixed-use Medium Scale (MM)

Stories 2

Est. Annual Taxes \$14,698

Price \$1,725,000

- This site, which includes 3 parcels, is an ideal redevelopment opportunity adjacent to the B-Line trail and the Hopewell Development site.
- The central location provides for easy access to downtown Bloomington and all its local amenities.
- New zoning allows for 33 additional permitted uses.