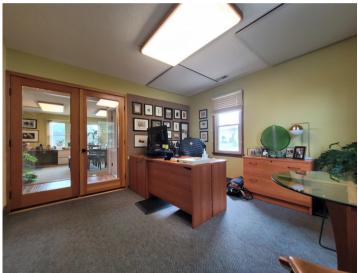

## **FOR SALE**

300-314 W 1st Street Bloomington, IN 47403

**Total SF** +/- 6,120

Acreage 0.57

**New Zoning** Mixed-use Medium Scale (MM)

Stories 2

Est. Annual Taxes \$14,698

Price \$1,725,000

- This site, which includes 3 parcels, is an ideal redevelopment opportunity adjacent to the B-Line trail and the Hopewell Development site.
- The central location provides for easy access to downtown Bloomington and all its local amenities.
- New zoning allows for 33 additional permitted uses.