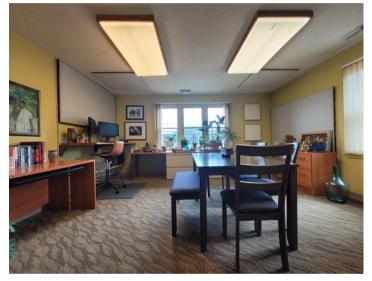

## **FOR SALE**

300-314 W 1st Street Bloomington, IN 47403

**Total SF** +/- 6,120

Acreage 0.57

**New Zoning** Mixed-use Medium Scale (MM)

Stories 2

Est. Annual Taxes \$14,698

Price \$1,725,000

- This site, which includes 3 parcels, is an ideal redevelopment opportunity adjacent to the B-Line trail and the Hopewell Development site.
- The central location provides for easy access to downtown Bloomington and all its local amenities.
- New zoning allows for 33 additional permitted uses.