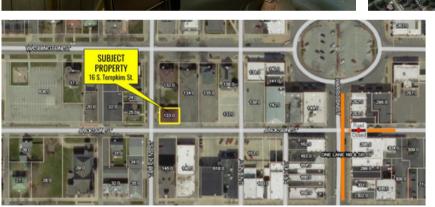

## FOR SALE

**FEATURES** 

16 S. Tompkins Street Shelbyville, IN 46176

- +/- 4,500 SF Playhouse
- Charming century old playhouse complete w/ original seats w/ added cushions, lobby, ornate Corinthian columns, multiple green rooms, concession area, make-up area, & storage for costumes & props
- New roof & water heater in 2017
- Lighting & sound equipment not included in asking price, but negotiable for sale
- Annual Property Taxes: \$2,125.48 (GIS)
- Price \$159,900

• Closest MSA: Indianapolis/Carmel

• Excellent Visibility

**HIGHLIGHTS** 

- Located Blocks away from downtown
  Shelbyville
- Street parking & public parking lot available
- Zoned: Business central
- Usable attic & Basement w/ separate entrance
- Available Immediately