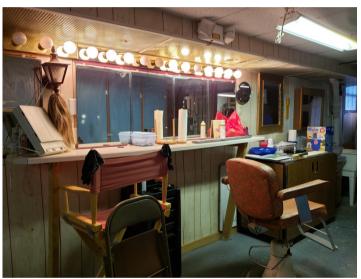

## FOR SALE

**FEATURES** 

16 S. Tompkins Street Shelbyville, IN 46176

- +/- 4,500 SF Playhouse
- Charming century old playhouse complete w/ original seats w/ added cushions, lobby, ornate Corinthian columns, multiple green rooms, concession area, make-up area, & storage for costumes & props
- New roof & water heater in 2017
- Lighting & sound equipment not included in asking price, but negotiable for sale
- Annual Property Taxes: \$2,125.48 (GIS)
- Price \$159,900