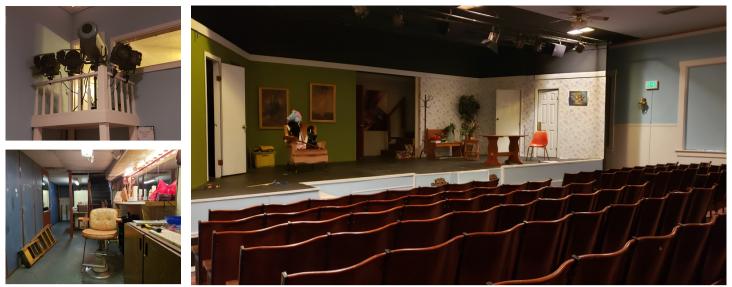

## FOR SALE

**FEATURES** 

16 S. Tompkins Street Shelbyville, IN 46176

- +/- 4,500 SF Playhouse
- Charming century old playhouse complete w/ original seats w/ added cushions, lobby, ornate Corinthian columns, multiple green rooms, concession area, make-up area, & storage for costumes & props
- New roof & water heater in 2017
- Lighting & sound equipment not included in asking price, but negotiable for sale
- Annual Property Taxes: \$2,125.48 (GIS)
- Price \$159,900

• Closest MSA: Indianapolis/Carmel

• Excellent Visibility

**HIGHLIGHTS** 

- Located Blocks away from downtown
  Shelbyville
- Street parking & public parking lot available
- Zoned: Business central
- Usable attic & Basement w/ separate entrance
- Available Immediately