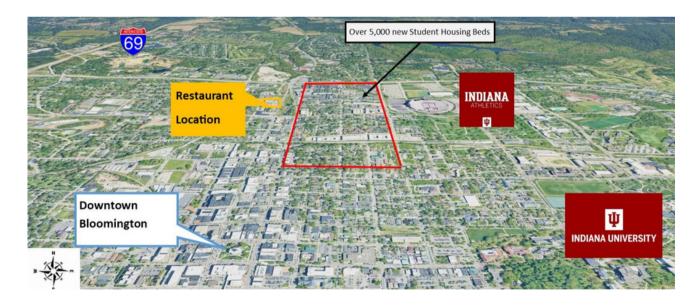

## 1635 N College Ave Bloomington, IN 47404

FEATURES

- Rare opportunity to take over development of a well designed restaurant
- Northside location at the entrance of Indiana University and Downtown Bloomington. Best Location in Bloomington, Highly Visible
- Located 3 blocks from IU Athletics: IU Football Stadium, Assembly Hall, Baseball, Softball, Volleyball, Soccer, & Track facilities
- One of the few Restaurant sites with an abundance of parking
- Building overlooking Miller-Shower's Park and lake
- Restaurant concept, all building plans and drawing included in price for sale
- Creative owner financing available