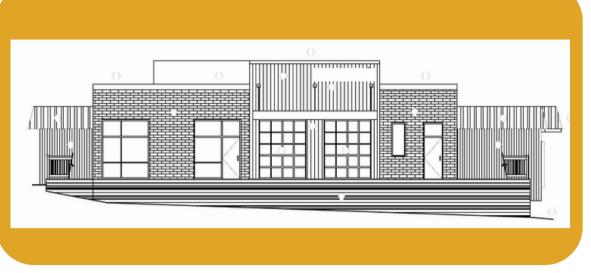

## BEST RESTAURANT SITE IN BLOOMINGTON FOR SALE

## 1635 N College Ave Bloomington, IN 47404

FEATURES

- Rare opportunity to take over development of a well designed restaurant
- Northside location at the entrance of Indiana University and Downtown Bloomington. Best Location in Bloomington, Highly Visible
- Located 3 blocks from IU Athletics: IU Football Stadium, Assembly Hall, Baseball, Softball, Volleyball, Soccer, & Track facilities
- One of the few Restaurant sites with an abundance of parking
- Building overlooking Miller-Shower's Park and lake
- Restaurant concept, all building plans and drawing included in price for sale
- Creative owner financing available