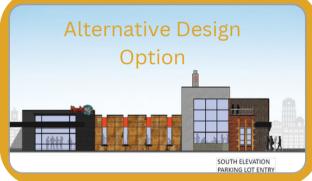

## 1635 N College Ave Bloomington, IN 47404

FEATURES

- Rare opportunity to take over development of a well designed restaurant
- Northside location at the entrance of Indiana University and Downtown Bloomington. Best Location in Bloomington, Highly Visible
- Located 3 blocks from IU Athletics: IU Football Stadium, Assembly Hall, Baseball, Softball, Volleyball, Soccer, & Track facilities
- One of the few Restaurant sites with an abundance of parking
- Building overlooking Miller-Shower's Park and lake
- Restaurant concept, all building plans and drawing included in price for sale
- Creative owner financing available