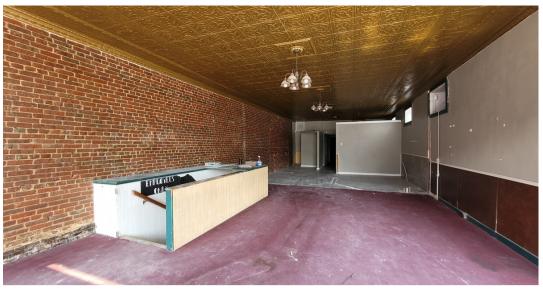

## **FOR SALE**

1601 J Street Bedford, IN 47421

• +/

- +/- 4,700 SF 3-story retail/residence in downtown Bedford
- Sale includes building & land
- Street level is retail hosting +/- 1,600
   SF w/ open space, Brick wall accents,
   & stamped tin ceiling tiles
- Building also features a full basement
   & 2nd level which could be
   developed into downtown apartments
- Annual Property Taxes: \$1,876 (GIS)
- Price \$169,900