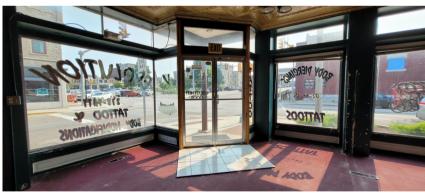

## **FOR SALE**

1601 J Street Bedford, IN 47421

• +/

- +/- 4,700 SF 3-story retail/residence in downtown Bedford
- Sale includes building & land
- Street level is retail hosting +/- 1,600
   SF w/ open space, Brick wall accents,
   & stamped tin ceiling tiles
- Building also features a full basement
   & 2nd level which could be
   developed into downtown apartments
- Annual Property Taxes: \$1,876 (GIS)
- Price \$169,900