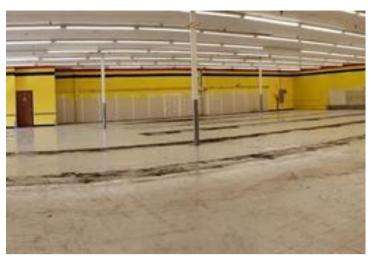

1307 West Main Street Mitchell, IN 47446

**Total SF** +/- 11,875 Zoning Commercial

**Lease Price** \$4.50/SF

**Lease Type** NNN

**CAM Charges** \$1.48/SF

- Space is a previous was a grocery store with a loading dock
- Ample Parking spaces
- Located on Main Street and near Hwy 37