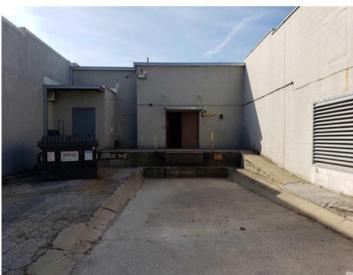

1307 West Main Street Mitchell, IN 47446

**Total SF** +/- 11,875 Zoning Commercial

**Lease Price** \$4.50/SF

**Lease Type** NNN

**CAM Charges** \$1.48/SF

- Space is a previous was a grocery store with a loading dock
- Ample Parking spaces
- Located on Main Street and near Hwy 37