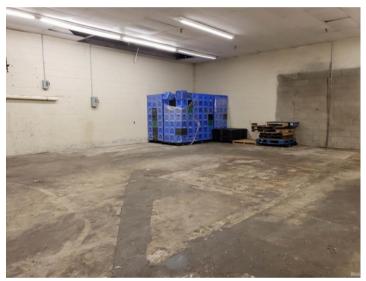

1307 West Main Street Mitchell, IN 47446

**Total SF** +/- 11,875 Zoning Commercial

**Lease Price** \$4.50/SF

**Lease Type** NNN

**CAM Charges** \$1.48/SF

- Space is a previous was a grocery store with a loading dock
- Ample Parking spaces
- Located on Main Street and near Hwy 37