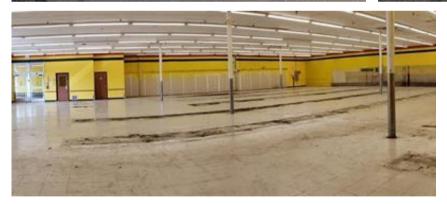

## **FOR SALE**

1305 West Main Street Mitchell, IN 47446

EATURES

- +/- 29,434 SF
- Zoning: Commercial
- Price \$1,800,000
- Annual Property Tax: \$28,324.94
- The Property is Located on Mitchell's busy Main Street
- Two of the three Suites are currently Leased
- Former grocery store with loading dock
- Ample parking