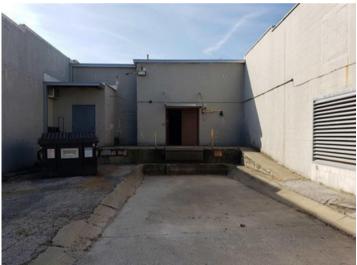

## **FOR SALE**

1305 West Main Street Mitchell, IN 47446

EATURES

- +/- 29,434 SF
- Zoning: Commercial
- Price \$1,800,000
- Annual Property Tax: \$28,324.94
- The Property is Located on Mitchell's busy Main Street
- Two of the three Suites are currently Leased
- Former grocery store with loading dock
- Ample parking