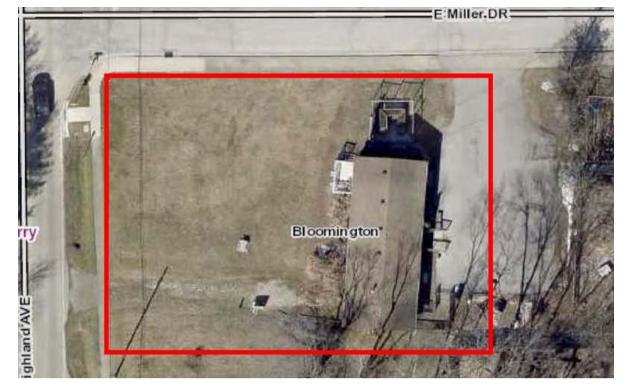

## OWNER USER BUILDING/ REDEVELOPMENT SITE FOR SALE

thm

III

1240 E. Miller Dr. Bloomington, IN 47401

- Located near YMCA and Bus Line
- Close to Downtown and College Mall
- Zoning

FEATURES

- Mixed use neighborhood scale
- Build-up to 8 units multifamily
- +/- 0.25 Acres
- Annual Property Taxes: \$2,994.52 (GIS)
- Price: \$199,500