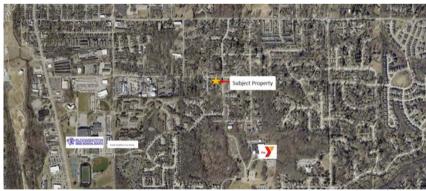

## OWNER USER BUILDING/ REDEVELOPMENT SITE FOR SALE

thm

III

1240 E. Miller Dr. Bloomington, IN 47401

- Located near YMCA and Bus Line
- Close to Downtown and College Mall
- Zoning

FEATURES

- Mixed use neighborhood scale
- Build-up to 8 units multifamily
- +/- 0.25 Acres
- Annual Property Taxes: \$2,994.52 (GIS)
- Price: \$199,500