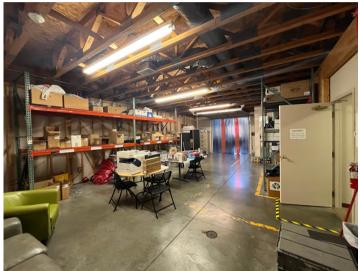

## **FOR LEASE**

1151 W. 2nd St. Bloomington, IN 47403

**Total SF** +/- 8,572

**Zoning** Mix-use Corridor (MC)

Lease Price \$7/SF

Lease Type NNN

- The Main level features 8 Offices, 1 kitchenette, IT area, warehouse with 14' Overhead door, interior garage door
- The Second level features
   Executive office, Conference room,
   Mechanical room, 3 offices,
   Cubicle area, 1 kitchenette