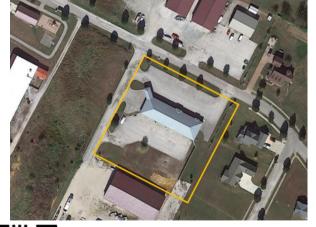

## **FOR SALE**

111 Arrowhead trail Bedford, IN 47421

**Total SF** +/- 16,000

Suites

Annual Real Estate Tax \$7166.64

Price \$950,000

- Build Features two Levels with possibility for more suites
- One Suite upstairs is currently being leased
- Unfinished suite upstairs has many possibilities for use w/ +/-5,100 SF
- Lower Level is connected all the way through but possible to divide to create more suites