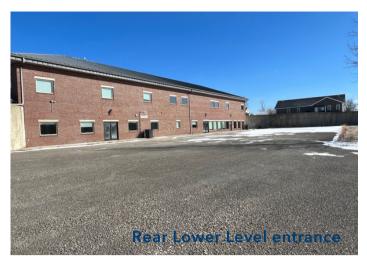

## **FOR SALE**

111 Arrowhead trail Bedford, IN 47421

**Total SF** +/- 16,000

Suites

Annual Real Estate Tax \$7166.64

Price \$950,000

- Build Features two Levels with possibility for more suites
- One Suite upstairs is currently being leased
- Unfinished suite upstairs has many possibilities for use w/ +/-5,100 SF
- Lower Level is connected all the way through but possible to divide to create more suites