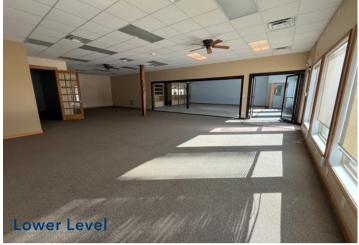

## **FOR SALE**

111 Arrowhead trail Bedford, IN 47421

**Total SF** +/- 16,000

Suites

Annual Real Estate Tax \$7166.64

Price \$950,000

- Build Features two Levels with possibility for more suites
- One Suite upstairs is currently being leased
- Unfinished suite upstairs has many possibilities for use w/ +/-5,100 SF
- Lower Level is connected all the way through but possible to divide to create more suites