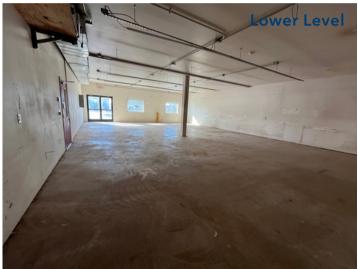

## **FOR SALE**

111 Arrowhead trail Bedford, IN 47421

**Total SF** +/- 16,000

Suites

Annual Real Estate Tax \$7166.64

Price \$950,000

- Build Features two Levels with possibility for more suites
- One Suite upstairs is currently being leased
- Unfinished suite upstairs has many possibilities for use w/ +/-5,100 SF
- Lower Level is connected all the way through but possible to divide to create more suites