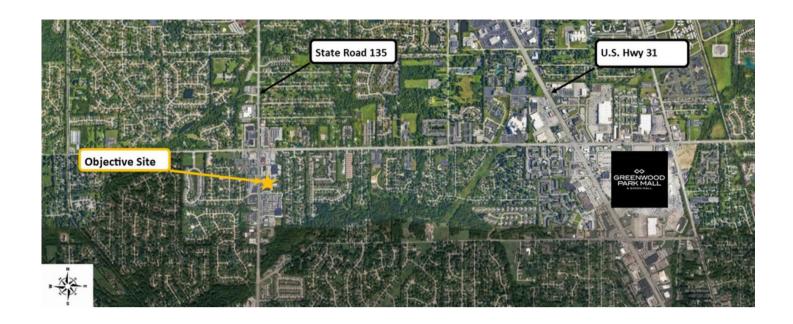

## **Features**

- The Lot is located near the Greenwood Park mall and U.S. Highway 31
- The lot features an open space that could be used for many possibilities